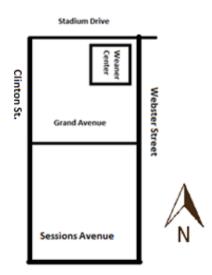

DEFIANCE COLLEGE CAROL BOTEK 701N CLINTON DEFIANCE, OH 43512

#### Please send completed application to:

Defiance College, Carol Botek, 701 N. Clinton St., Defiance, OH 43512 (Checks made out to Defiance College Women's Basketball)

#### DISTANCE FROM DEFIANCE

- FINDLAY, OH 1 HOUR 5 MINUTES
- Fort Wayne, IN 55 minutes
- LIMA, OH 55 MINUTES
- NAPOLEON, OH 20 MINUTES
- TOLEDO, OH 1 HOUR